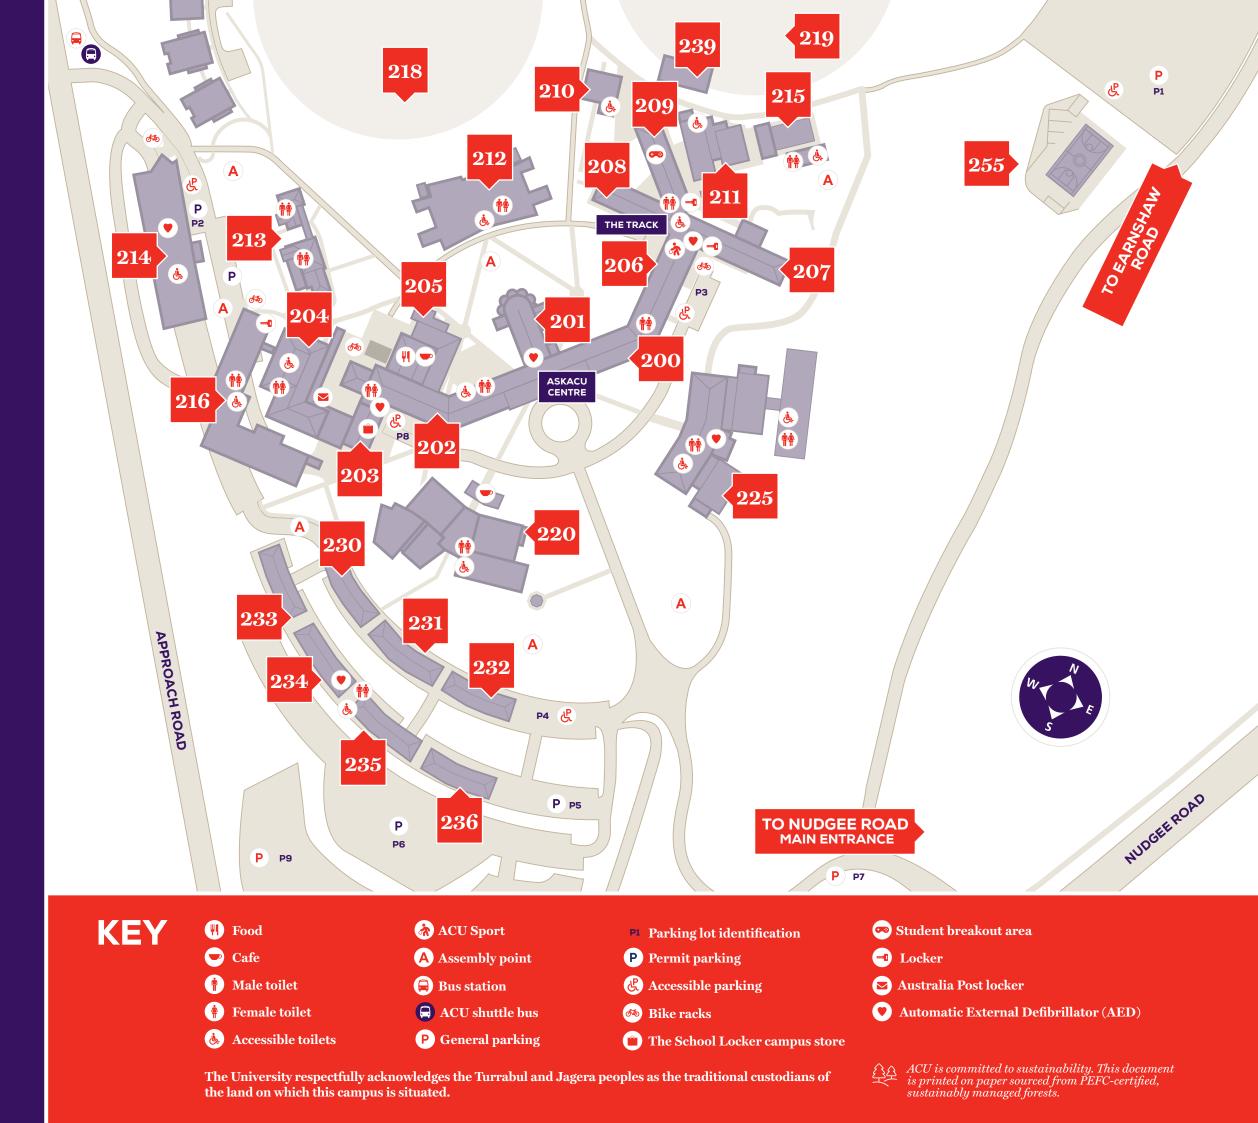

### Brisbane Campus (McAuley at Banyo) 1100 Nudgee Road, Banyo QLD 4014

| 200 | Building                          |
|-----|-----------------------------------|
| 201 | Chapel                            |
| 202 | Building                          |
| 203 | Building                          |
| 204 | Library                           |
| 205 | Building                          |
| 206 | Building                          |
| 207 | Building                          |
| 208 | Building                          |
| 209 | Building                          |
| 210 | Biomechanics Lab                  |
| 211 | Building                          |
| 212 | Saint John Paul II Building       |
| 213 | St. Paul's Theological College    |
| 214 | ACU Medical Centre                |
| 215 | Swimming Pool                     |
| 216 | The Mercy Building                |
| 218 | Oval                              |
| 219 | Oval                              |
| 220 | St. Therese of Lisieux Building   |
| 225 | Peter W. Sheehan Building         |
| 230 | Building                          |
| 231 | Building                          |
| 232 | Building                          |
| 233 | Physiotherapy Lab                 |
| 234 | Building                          |
| 235 | Building                          |
| 236 | Building - Learning Spaces        |
| 239 | Pavilion                          |
| 255 | Uncle Duncan Johnson Sports Court |

## **CLASSROOMS**

| BUILDING                                | LEVEL  | DESCRIPTION                                                                                                                                                                                                                                                                |
|-----------------------------------------|--------|----------------------------------------------------------------------------------------------------------------------------------------------------------------------------------------------------------------------------------------------------------------------------|
| 200. Building                           | 1      | 200.1.34 Video Conference/Learning Space                                                                                                                                                                                                                                   |
| 202. Building                           | G<br>1 | 202.G.02 Learning Space<br>202.G.03 Simulation Apartment<br>202.I.01 - 202.I.03 Learning Space                                                                                                                                                                             |
| 206. Building                           | G      | 206.G.03 Early Childhood Learning                                                                                                                                                                                                                                          |
| 207. Building                           | 1      | 207.1.03 Learning Space<br>207.1.04 Learning Space<br>207.1.05 Learning Space                                                                                                                                                                                              |
| 208. Building                           | G      | 208.G.03 Visual Arts Studio<br>208.G.04 Visual Arts Studio<br>208.G.05 Visual Arts Studio                                                                                                                                                                                  |
|                                         | 1      | 208.1.06 Keyboard Lab<br>208.1.07 Music Room<br>208.1.11 Music Room<br>208.1.12 Practice Room<br>208.1.13 Recording Studio<br>208.1.14 Practice Room                                                                                                                       |
| 209. Building                           | 1      | 209.1.15 Performance Arts Studio                                                                                                                                                                                                                                           |
| 210. Biomechanics                       | G      | 210.G.01 Biomechanics Lab                                                                                                                                                                                                                                                  |
| 211. Building                           | G      | 211.G.01 Exercise Physiology Laboratory<br>211.G.05 Resistance, Strength and Conditioning<br>Laboratory<br>211.G.06 Physio. Research Lab                                                                                                                                   |
| 212. Saint John Paul II<br>Building     | G      | 212.G.22A Learning Space<br>212.G.22B Learning Space<br>212.G.26 Learning Space                                                                                                                                                                                            |
|                                         | 1      | 212.1.02 Simulation Ward (Physio)<br>212.1.37 Computer Lab.<br>212.1.39 Observation Room (Speech)                                                                                                                                                                          |
|                                         | 2      | 212.2.02 Learning Space<br>212.2.04 Learning Space<br>212.2.38 Learning Space<br>212.2.39 Learning Space                                                                                                                                                                   |
| 216. The Mercy<br>Building              | 1      | 216.1.16 Learning Space<br>216.1.17 Moot Court<br>216.1.18 Learning Space                                                                                                                                                                                                  |
|                                         | 2      | 216.2.18A Learning Space<br>216.2.18B Learning Space<br>216.2.19A Learning Space<br>216.2.19B Learning Space                                                                                                                                                               |
| 220. St. Therese of<br>Lisieux Building | G      | 220.G.08 Maths Lab<br>220.G.05 Computer Lab                                                                                                                                                                                                                                |
|                                         | 1      | 220.1.01 Science Lab (Biology) 220.1.05 Science Lab 220.1.07 Lecture Theatre 220.1.09 Lecture Theatre 220.1.10 Computer Lab 220.1.11 Learning Space 220.1.12 Computer Lab 220.1.13 Learning Space 220.1.16 Learning Space                                                  |
|                                         | 2      | 220.2.01 Science Lab (Biology)<br>220.2.04 Science Lab (Chemistry)<br>220.2.08 Learning Space<br>220.2.09 Learning Space/ Videoconferencing<br>220.2.10 Learning Space (ELICOS)                                                                                            |
| 225. Peter W. Sheehan<br>Building       | G      | 225.G.06 Learning Space<br>225.G.07 Simulation Ward (Physio)<br>225.G.12 Wet/Anatomy Lab<br>225.G.25 Simulation Ward (Paramedicine)<br>225.G.28 Dry/ Anatomy Lab<br>225.G.30 Chemistry Lab                                                                                 |
|                                         | 1      | 225.1.10 Science Lab (Biology) 225.1.15 Research Lab 225.1.16 Simulation Ward (Physio) 225.1.22 Simulation Ward (Nursing) 225.1.23 Simulation Ward (Physio) 225.1.23 Simulation Wards (Paramedicine) 225.1.26 Simulation Ward (Nursing) 225.1.28 Simulation Ward (Nursing) |

## **CLASSROOMS**

| BUILDING                          | LEVEL | DESCRIPTION                                                                                                                                                |
|-----------------------------------|-------|------------------------------------------------------------------------------------------------------------------------------------------------------------|
| 225. Peter W. Sheehan<br>Building | 2     | 225.2.01 Simulation Suite (Nursing)<br>225.2.02 Observation Room (Nursing)<br>225.2.07 Simulation Ward (Midwifery)<br>225.2.10 Simulation Ward (Midwifery) |
| 231. Building                     | G     | 231.G.01 Learning Space<br>231.G.02 Learning Space<br>231.G.03 Learning Space                                                                              |
| 232. Building                     | G     | 232.G.01 Learning Space<br>232.G.02 Learning Space<br>232.G.03 Learning Space                                                                              |
| 233. Building                     | G     | 233.G.02 Simulation Ward (Physio)                                                                                                                          |
| 236. Building                     | G     | 236.G.01 Learning Space<br>236.G.02 Learning Space<br>236.G.03 Simulation Lab (Exercise Science)                                                           |

# **FACULTIES**

| BUILDING                | LEVEL | DESCRIPTION                                                                   |
|-------------------------|-------|-------------------------------------------------------------------------------|
| 202. Building           | 2     | First Peoples (Weemala IHEU)                                                  |
| 203. Building           | 1     | Peter Faber Business School<br>Thomas More Law School                         |
|                         | 2     | Peter Faber Business School<br>Thomas More Law School                         |
| 206. Building           | 1     | School of Nursing, Midwifery & Paramedicine                                   |
|                         | 2     | Faculty of Education and Arts                                                 |
| 207. Building           | G     | School of Nursing, Midwifery and Paramedicine<br>First Peoples (Weemala IHEU) |
|                         | 2     | School of Education                                                           |
| 208. Building           | 2     | School of Behavioural and Health Sciences                                     |
| 209. Building           | 1     | Global and Education Pathways                                                 |
| 211. Building           | 1     | School of Behavioural and Health Sciences                                     |
| 212. Saint John Paul II | 1     | School of Allied Health                                                       |
| Building                | 2     | School of Allied Health<br>Faculty of Health Sciences                         |
| 213. St. Paul's         | G     | National School of Theology                                                   |
| Theological College     | 1     | National School of Philosophy                                                 |

# **SERVICES AND FACILITIES**

| BUILDING                            | LEVEL | DESCRIPTION                                                                                                                                           |
|-------------------------------------|-------|-------------------------------------------------------------------------------------------------------------------------------------------------------|
| 200. Building                       | 1     | Security/Help Point<br>Properties & Facilities Lobby<br>AskACU Centre<br>Campus Ministry                                                              |
| 201. Building                       | 1     | Chapel                                                                                                                                                |
| 203. Building                       | G     | The School Locker campus store                                                                                                                        |
| 204. Library                        | G     | Library and Information Commons                                                                                                                       |
| 205. Building                       | 1     | Cafe<br>Student Veterans Services                                                                                                                     |
| 206. Building                       | G     | The Track<br>First Aid Station                                                                                                                        |
| 207. Building                       | G     | First Peoples (Weemala IHEU)                                                                                                                          |
| 208. Building                       | 1     | Multi-Faith Room<br>LTC Recording Room                                                                                                                |
| 209. Building                       | G     | McAuley Student Association<br>Student Common Room                                                                                                    |
|                                     | 1     | Global & Education Pathways                                                                                                                           |
| 212. Saint John Paul II<br>Building | G     | Student Experience Directorate - Access and Disability Service - Student Welfare - Academic Skills Unit - ACU Sports Unit - Careers and Employability |
| 216. The Mercy                      | B1    | Loading Dock                                                                                                                                          |
| Building                            | 1     | Library                                                                                                                                               |
|                                     | 2     | Library                                                                                                                                               |
|                                     | RF    | Function rooms                                                                                                                                        |
| Carparking                          |       | As shown on map                                                                                                                                       |