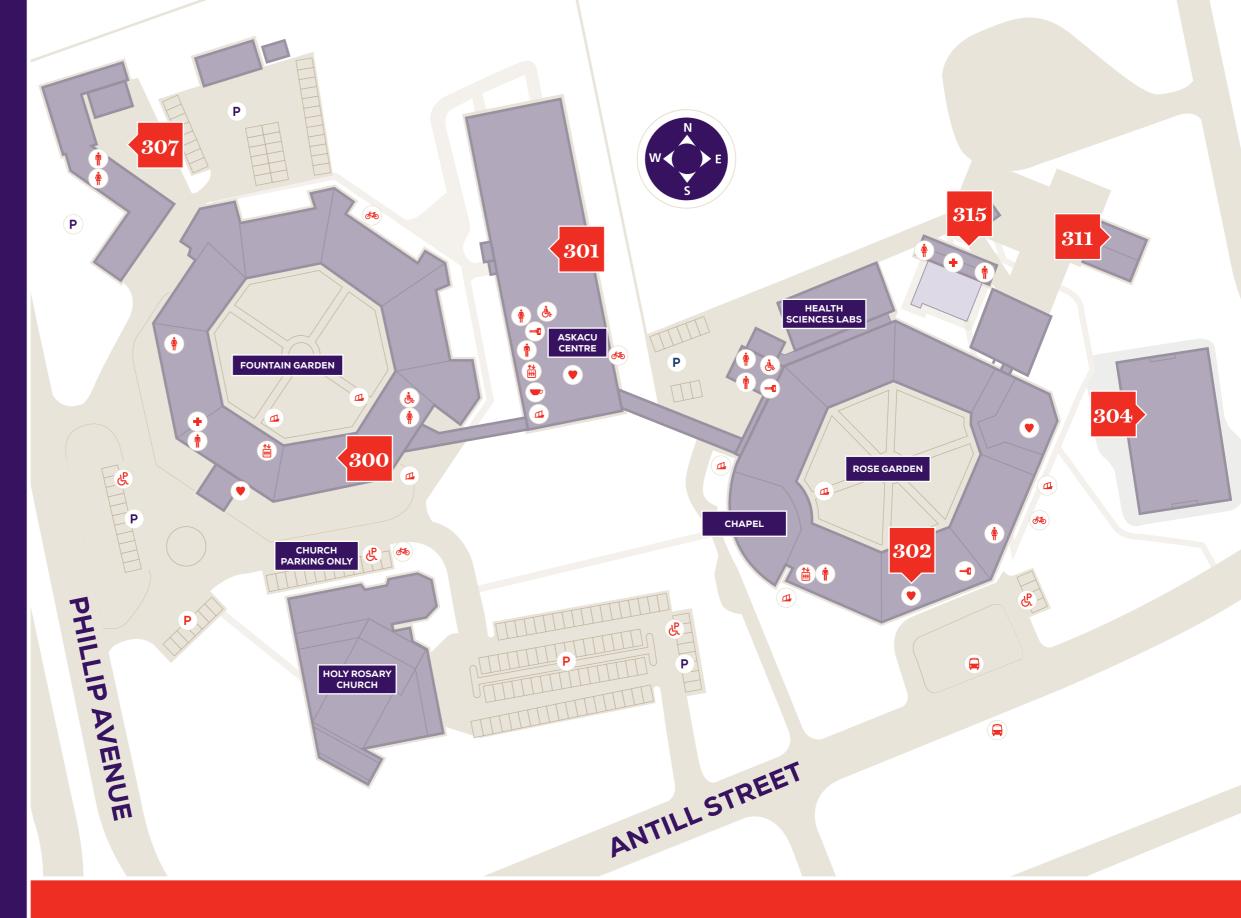

## Canberra Campus (Signadou) 127 Phillip Ave, Watson **ACT 2602**

| 300 | Blackfriars Building           |
|-----|--------------------------------|
| 301 | Veritas Building               |
| 302 | Signadou Building              |
| 304 | Sports Court                   |
| 307 | Blackfriars Ancillary Building |
| 311 | Sports Court Store             |
| 315 | Swimming Pool                  |

**KEY** 

**Food** 

Cafe

**†** Male toilet

**Female toilet** 

**Accessible toilets** 

Elevator

**■** Locker

Accessible ramp

+ First aid

**&** Accessible parking

**Bus station** 

**Bike racks** 

P Parking

P Staff parking

Automatic External Defibrillator (AED)