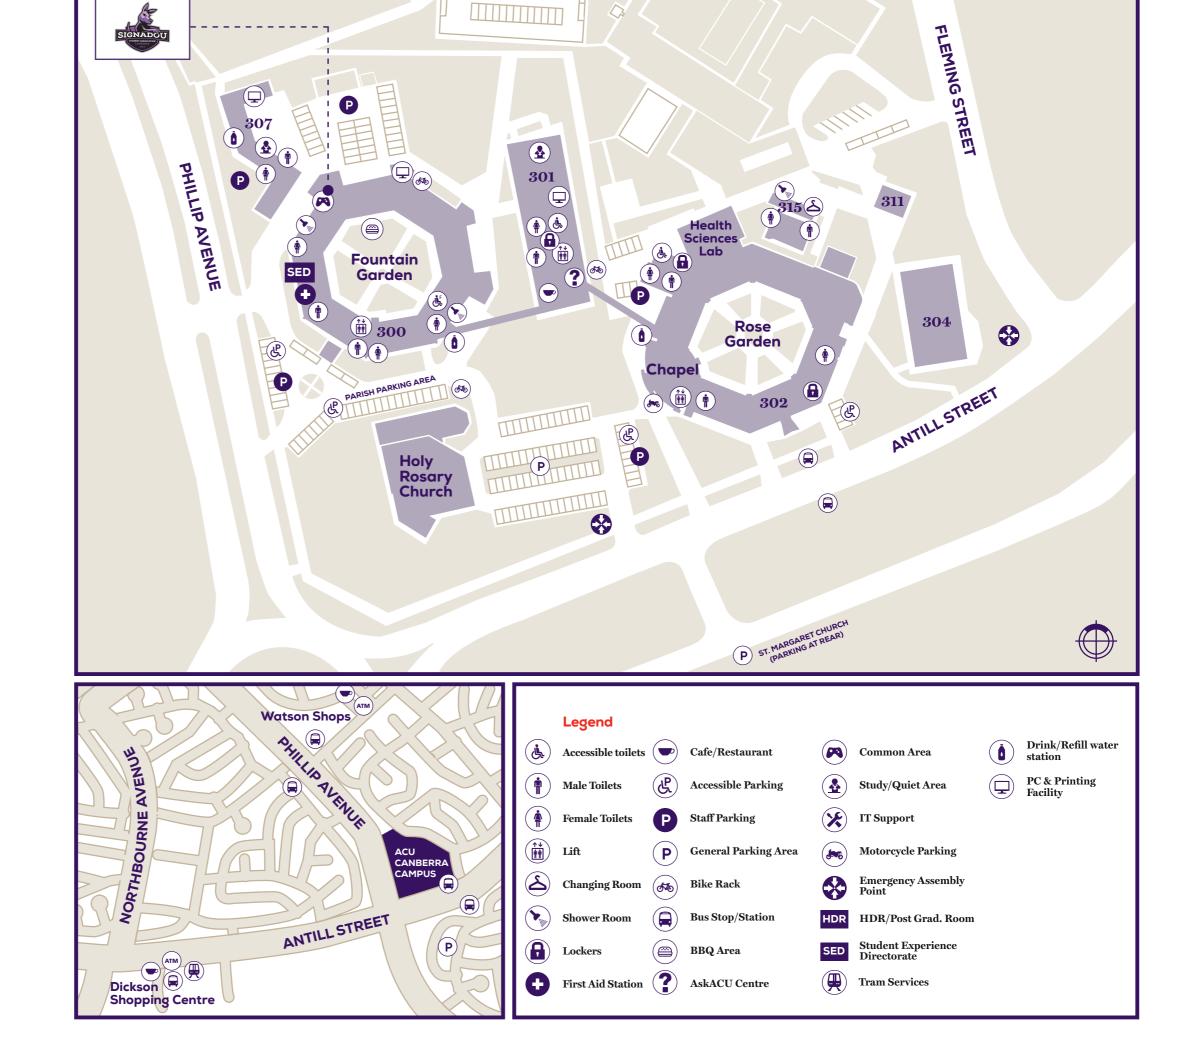

## STUDENT AMENITY MAP

Canberra Campus (Signadou) 127 Phillip Ave, Watson, ACT 2602

| 300 | Blackfriars Building | 307 | Blackfriars Ancillary |
|-----|----------------------|-----|-----------------------|
| 301 | Veritas Building     |     | Building              |
| 302 | Signadou Building    | 311 | Sports Court Store    |
| 304 | Sports Court         | 315 | Swimming Pool         |
| 001 | Sports Court         |     |                       |

## **Student services**

| BUILDING | LEVEL | DESCRIPTION                                                                                                                                                     |
|----------|-------|-----------------------------------------------------------------------------------------------------------------------------------------------------------------|
| 300      | G     | Student Experience Directorate - Careers and Employability - Academic Skills Unit - Student Welfare - Student Life 300.G.17A Signadou Student Association (SSA) |
|          | 1     | 300.1.01 IT Campus Services                                                                                                                                     |
|          | 2     | ACU Student accommodation                                                                                                                                       |
| 301      | G     | AskACU Centre<br>Lewins Library                                                                                                                                 |
| 302      | G     | 302.G.03 HDR/Post Grad<br>Chapel<br>Campus Ministry                                                                                                             |
| 307      | G     | 307.G.04 First Peoples (IHEU)                                                                                                                                   |

## **Facilities**

| BUILDING | LEVEL | DESCRIPTION                                                                    |
|----------|-------|--------------------------------------------------------------------------------|
| 300      | G     | 300.G.17 Student Commons Area<br>300.G.22 Computer Lab                         |
| 301      | G     | Student study/quiet area<br>Lewins Library<br>PC & Printing<br>Student Lockers |
| 302      | G     | Student Lockers                                                                |
| 304      | G     | Sports Court                                                                   |
| 307      | 1     | 307.1.01 PC and Printing                                                       |
| 315      | G     | Swimming Pool                                                                  |