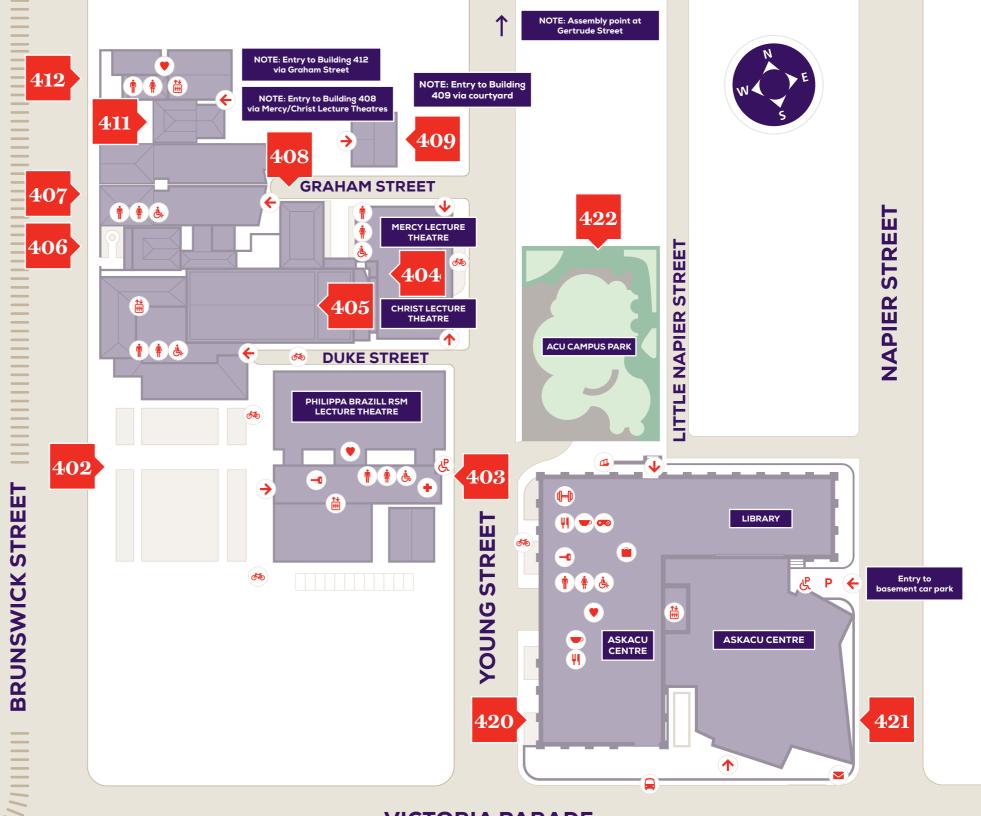

### Melbourne Campus (St Patrick's) 115 Victoria Parade, Fitzroy, **VIC 3065**

| 402 | St Mary of the Cross Square                        |
|-----|----------------------------------------------------|
| 403 | The Daniel Mannix Building                         |
| 404 | Christ & Mercy Lecture<br>Theatres                 |
| 405 | Cathedral Hall                                     |
| 406 | Drake House                                        |
| 407 | Art Gallery                                        |
| 408 | Recital Hall                                       |
| 409 | Visual Arts Building                               |
| 411 | 32 Brunswick Street                                |
| 412 | Arts Precinct                                      |
| 420 | The Mary Glowrey Building<br>(115 Victoria Parade) |
| 421 | Saint Teresa of Kolkata<br>Building                |
| 422 | ACU Campus Park                                    |

# **VICTORIA PARADE**

# **KEY**

**Food** 

Cafe

- **Male toilet**
- Female toilet
- **Accessible toilets**
- **Bike racks**

- **Elevator**
- **Locker**
- Games area
- Accessible ramp
- A Assembly point
- **Automatic External** Defibrillator (AED)

- + First aid
- The School Locker campus store

- Post box
- **Bus station**
- Tram station
- **→** Entry

- P Staff and student parking
- **Accessible** parking
- ACU Sport Gym

The University respectfully acknowledges the Wurundjeri people as the traditional custodians of the land on which this campus is situated.