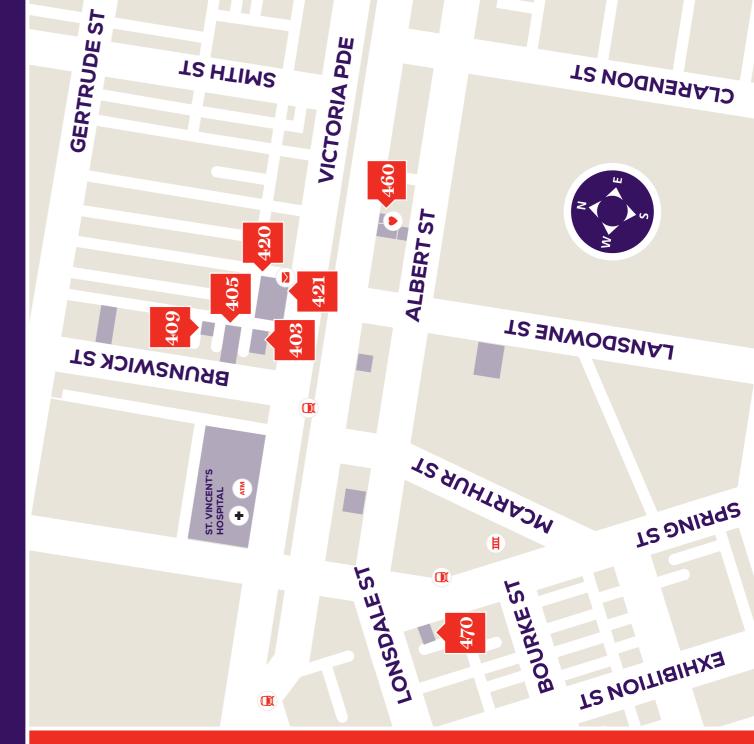

### Melbourne Campus (St Patrick's) 115 Victoria Parade, Fitzroy, **VIC 3065**

| 402 | St Mary of the Cross Square                        |
|-----|----------------------------------------------------|
| 403 | The Daniel Mannix Building                         |
| 404 | Christ & Mercy Lecture<br>Theatres                 |
| 405 | Cathedral Hall                                     |
| 406 | Drake House                                        |
| 407 | Art Gallery                                        |
| 408 | Recital Hall                                       |
| 409 | Visual Arts Building                               |
| 411 | 32 Brunswick Street                                |
| 412 | Arts Precinct                                      |
| 420 | The Mary Glowrey Building<br>(115 Victoria Parade) |
| 421 | Saint Teresa of Kolkata<br>Building                |
| 422 | ACU Campus Park                                    |