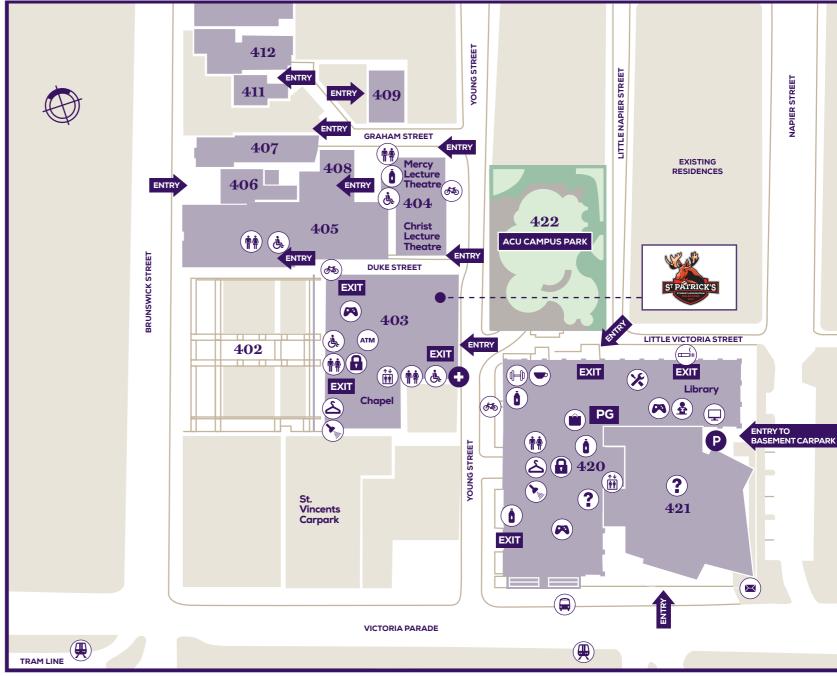

| 402 | St. Mary of the Cross         | 411 | 32 Brunswick Street          |
|-----|-------------------------------|-----|------------------------------|
|     | Square                        | 412 | Arts Precinct                |
| 403 | The Daniel Mannix<br>Building | 420 | The Mary Glowrey<br>Building |
| 404 | Lecture Theatres              | 421 | Saint Teresa of              |
| 405 | Cathedral Hall                |     | Kolkata Building             |
| 406 | Drake House                   | 422 | ACU Campus Park              |
| 407 | Arts Gallery                  | 460 | 250 Victoria Parade          |
| 408 | Recital Hall                  | 470 | 215 Spring Street            |
|     |                               |     |                              |

## **Facilities**

409 Visual Arts Studio

BUILDING LEVEL DESCRIPTION

| BUILDING | LEVEL | DESCRIPTION                                                                                                                                                                                                                                                   |
|----------|-------|---------------------------------------------------------------------------------------------------------------------------------------------------------------------------------------------------------------------------------------------------------------|
| 402      | G     | Breakout (open ground)                                                                                                                                                                                                                                        |
| 403      | B1    | 403.B1.19 Male Shower/Locker<br>403.B1.20 Female Shower/Locker                                                                                                                                                                                                |
|          | 1     | 403.1.02 Breakout<br>403.1.16 HDR (Exercise Science)<br>403.1.34 HDR (Exercise Science)                                                                                                                                                                       |
|          | 2     | 403.2.02 Breakout<br>403.2.19 HDR Area (FHS)<br>403.2.41 HDR Area (FHS)                                                                                                                                                                                       |
|          | 3     | 403.3.02 Breakout                                                                                                                                                                                                                                             |
|          | 4     | 403.4.01 Breakout                                                                                                                                                                                                                                             |
|          | 5     | 403.5.01 Breakout<br>403.5.25 HDR (Psychology)<br>403.5.49 HDR (Psychology)                                                                                                                                                                                   |
|          | 6     | 403.6.05 Roof Deck/Cafe/<br>Outdoor Area                                                                                                                                                                                                                      |
| 420      | LG    | 420.LG.27 Mail Room<br>420.LG.31 Female Shower/<br>Change Room<br>420.LG.02 Male Shower/<br>Change Room<br>Library Collections<br>420.LG.38 ACU Sport Gym<br>420.LG.46 Parenting Room<br>420.LG.48 & 420.LG.60 Quiet/Study<br>Area (access from ground floor) |
|          | G     | The School Locker campus store<br>Student Common Area<br>Cafe<br>Library<br>PC & Printing Facility<br>420.G.02 Multi-Faith Room<br>420.G.14 Parenting Room                                                                                                    |
|          | 1     | Library (entry from ground floor)<br>Quiet/Study Area                                                                                                                                                                                                         |
|          | 2     | 420.2.96 HDR Room (FHS)<br>420.2.74 Sensory Room                                                                                                                                                                                                              |
| 421      | LG    | Student common area                                                                                                                                                                                                                                           |
|          | 5     | Conservatory                                                                                                                                                                                                                                                  |
|          | 6     | Student kitchen<br>Student common area<br>Outdoor area                                                                                                                                                                                                        |
|          | 7     | Post Grad. Hub                                                                                                                                                                                                                                                |
|          | 8     | Roof Top Sports Court<br>Change/ Shower room                                                                                                                                                                                                                  |

## STUDENT AMENITY MAP

Melbourne Campus (St Patricks) 115 Victoria Parade, Fitzroy, VIC 3065

## **Student services**

| BUILDING | LEVEL | DESCRIPTION                                                                                                                                                              |
|----------|-------|--------------------------------------------------------------------------------------------------------------------------------------------------------------------------|
| 403      | B1    | Clinical Administration Services                                                                                                                                         |
|          | G     | Chapel<br>Student Association (SPSA)                                                                                                                                     |
|          | MZ    | Chaplain & Campus Ministry<br>Medical Centre                                                                                                                             |
|          | 1     | 403.1.60 First Aid Room                                                                                                                                                  |
| 420      | G     | AskACU Centre<br>420.G.41 IT Assistance/Support                                                                                                                          |
|          | 1     | Academic Skills Unit Education Pathways (Jim-baa-yer IHEU) Student Experience Directorate - Student Welfare - Careers and Employability - Access and Disability Services |
|          | 5     | 420.5.13 Education Pathways - ACU English Language Centre - International Student Advisors                                                                               |
| 421      | LG    | AskACU Centre                                                                                                                                                            |