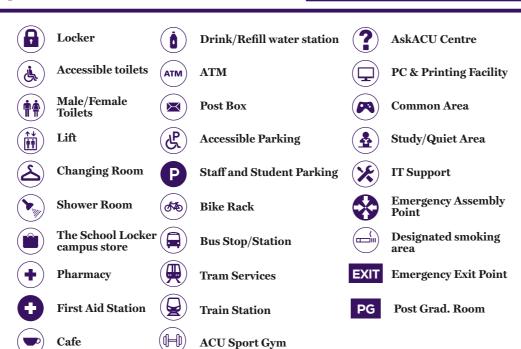

|
| 420      | G     | AskACU Centre<br>420.G.41 IT Assistance/Support                                                                                                                          |
|          | 1     | Academic Skills Unit Education Pathways (Jim-baa-yer IHEU) Student Experience Directorate - Student Welfare - Careers and Employability - Access and Disability Services |
|          | 5     | 420.5.13 Education Pathways - ACU English Language Centre - International Student Advisors                                                                               |
| 421      | LG    | AskACU Centre                                                                                                                                                            |



## Legend