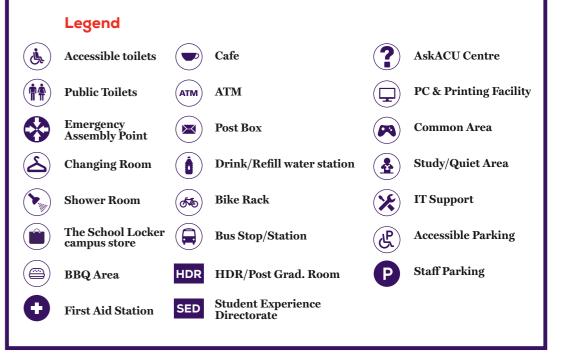

## **Student services**

| BUILDING | LEVEL | DESCRIPTION                                                                                                                                                                                                     |  |  |
|----------|-------|-----------------------------------------------------------------------------------------------------------------------------------------------------------------------------------------------------------------|--|--|
| 502      | 1     | 502.1.38 First Aid Room/Parenting Room                                                                                                                                                                          |  |  |
|          | 3     | Student Association (MAKSA) Student Experience Directorate: - Access and Disability Service - Careers and Employability - Student Welfare - Student Life - Sports Programs Campus Ministry Academic Skills Unit |  |  |
|          | 6     | First Peoples (Yalbalinga IHEU)                                                                                                                                                                                 |  |  |
| 532      | G     | AskACU Centre                                                                                                                                                                                                   |  |  |
|          | 7     | Global Education & Pathways                                                                                                                                                                                     |  |  |

## **Facilities**

| BUILDING | LEVEL | DESCRIPTION                                                                                |
|----------|-------|--------------------------------------------------------------------------------------------|
| 502      | G     | Library/Student Study Area (access from level 2)                                           |
|          | 1     | Female Shower and Change Room<br>Male Shower and Change Room<br>Library/Student Study Area |
|          | 2     | 502.2.30 Multi-Faith Room                                                                  |
|          | 3     | Student Breakout (outdoor area)                                                            |
| 526      | B1    | Bike Rack<br>Shower room/ toilets                                                          |
|          | 1     | Student Lounge                                                                             |
|          | 4     | Student Lounge/Breakout Area                                                               |
|          | 6     | Student Lounge/Breakout Area                                                               |
| 527      | G     | The School Locker campus store                                                             |
| 532      | B1    | Bike Rack<br>Shower room/ toilets                                                          |
|          | 2     | 532.2.02 Multi-Faith Room                                                                  |
|          | 6     | 532.6.19 HDR (Peter Faber Business School)                                                 |
| 533      | G     | Student Hub<br>Collaborate Plus<br>ACU Active                                              |
|          | 1     | The Track<br>Aus Post Parcel locker                                                        |
|          | 8     | 533.8.23 HDR (Faculty of Education & Arts)                                                 |