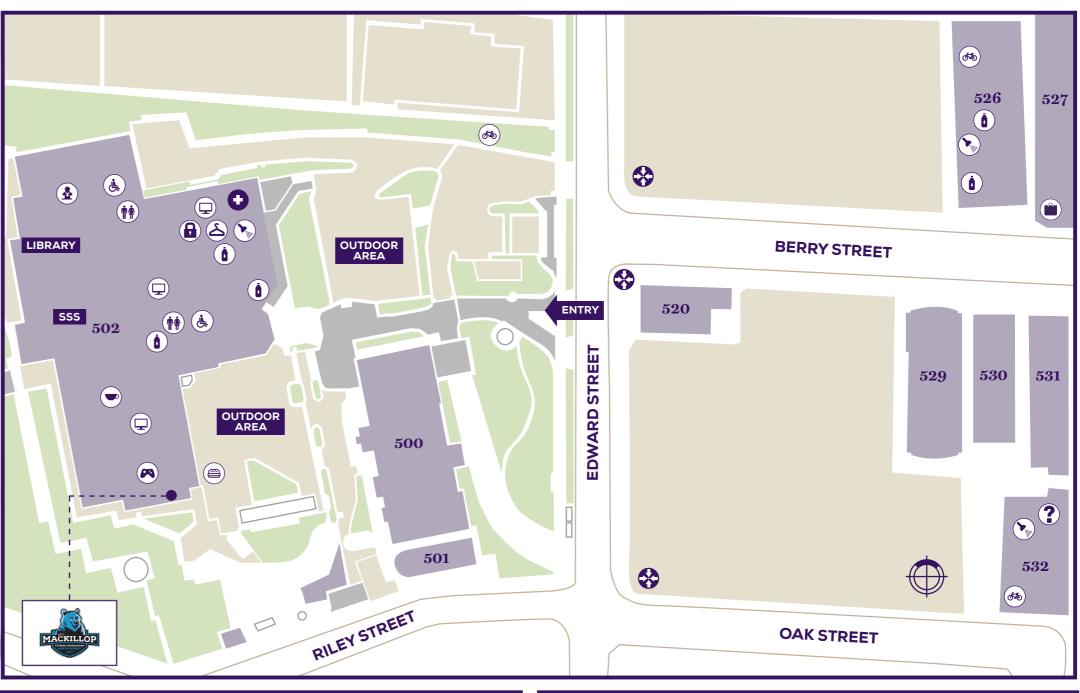

## STUDENT AMENITY MAP

North Sydney Campus (MacKillop) 40 Edward Street, North Sydney, NSW 2060

| 500 | Vice-Chancellery Building<br>(40 Edward Street) | 527 | 12-16 Berry Street                           |
|-----|-------------------------------------------------|-----|----------------------------------------------|
|     |                                                 | 529 | 19-21 Berry Street                           |
| 501 | Chapel<br>(Our Lady Seat of Wisdom)             | 530 | 23 Berry Street                              |
|     | James Carroll Building<br>(40 Edward Street)    | 531 | 25-29 Berry Street                           |
| 502 |                                                 | 532 | Tenison Woods House<br>(8-20 Napier Street ) |
| 520 | La Salle House<br>(3 Berry Street)              |     |                                              |
|     |                                                 | 533 | Caroline Chisholm House<br>(33 Berry Street) |
| 526 | Champagnat House<br>(8-10 Berry Street)         | 540 | Mary MacKillop Place<br>(7 Mount Street)     |

## **Student services**

| BUILDING | LEVEL | DESCRIPTION                                                                                                                                                                                                     |  |  |
|----------|-------|-----------------------------------------------------------------------------------------------------------------------------------------------------------------------------------------------------------------|--|--|
| 502      | 1     | 502.1.38 First Aid Room/Parenting Room                                                                                                                                                                          |  |  |
|          | 3     | Student Association (MAKSA) Student Experience Directorate: - Access and Disability Service - Careers and Employability - Student Welfare - Student Life - Sports Programs Campus Ministry Academic Skills Unit |  |  |
|          | 6     | First Peoples (Yalbalinga IHEU)                                                                                                                                                                                 |  |  |
| 532      | G     | AskACU Centre                                                                                                                                                                                                   |  |  |
|          | 7     | Global Education & Pathways                                                                                                                                                                                     |  |  |

## **Facilities**

| BUILDING | LEVEL | DESCRIPTION                                                                                |
|----------|-------|--------------------------------------------------------------------------------------------|
| 502      | G     | Library/Student Study Area (access from level 2)                                           |
|          | 1     | Female Shower and Change Room<br>Male Shower and Change Room<br>Library/Student Study Area |
|          | 2     | 502.2.30 Multi-Faith Room                                                                  |
|          | 3     | Student Breakout (outdoor area)                                                            |
| 526      | B1    | Bike Rack<br>Shower room/ toilets                                                          |
|          | 1     | Student Lounge                                                                             |
|          | 4     | Student Lounge/Breakout Area                                                               |
|          | 6     | Student Lounge/Breakout Area                                                               |
| 527      | G     | The School Locker campus store                                                             |
| 532      | B1    | Bike Rack<br>Shower room/ toilets                                                          |
|          | 2     | 532.2.02 Multi-Faith Room                                                                  |
|          | 6     | 532.6.19 HDR (Peter Faber Business School)                                                 |
| 533      | G     | Student Hub<br>Collaborate Plus<br>ACU Active                                              |
|          | 1     | The Track<br>Aus Post Parcel locker                                                        |
|          | 8     | 533.8.23 HDR (Faculty of Education & Arts)                                                 |