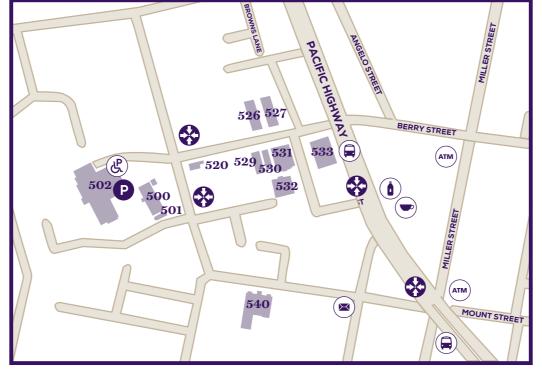

## STUDENT AMENITY MAP

North Sydney Campus (MacKillop) 40 Edward Street, North Sydney, NSW 2060

| 500 | Vice-Chancellery Building<br>(40 Edward Street) | 527 | 12-16 Berry Street                           |
|-----|-------------------------------------------------|-----|----------------------------------------------|
|     |                                                 | 529 | 19-21 Berry Street                           |
| 501 | Chapel<br>(Our Lady Seat of Wisdom)             | 530 | 23 Berry Street                              |
|     | James Carroll Building<br>(40 Edward Street)    | 531 | 25-29 Berry Street                           |
| 502 |                                                 | 532 | Tenison Woods House<br>(8-20 Napier Street ) |
| 520 | La Salle House<br>(3 Berry Street)              |     |                                              |
|     |                                                 | 533 | Caroline Chisholm House<br>(33 Berry Street) |
| 526 | Champagnat House<br>(8-10 Berry Street)         | 540 | Mary MacKillop Place<br>(7 Mount Street)     |