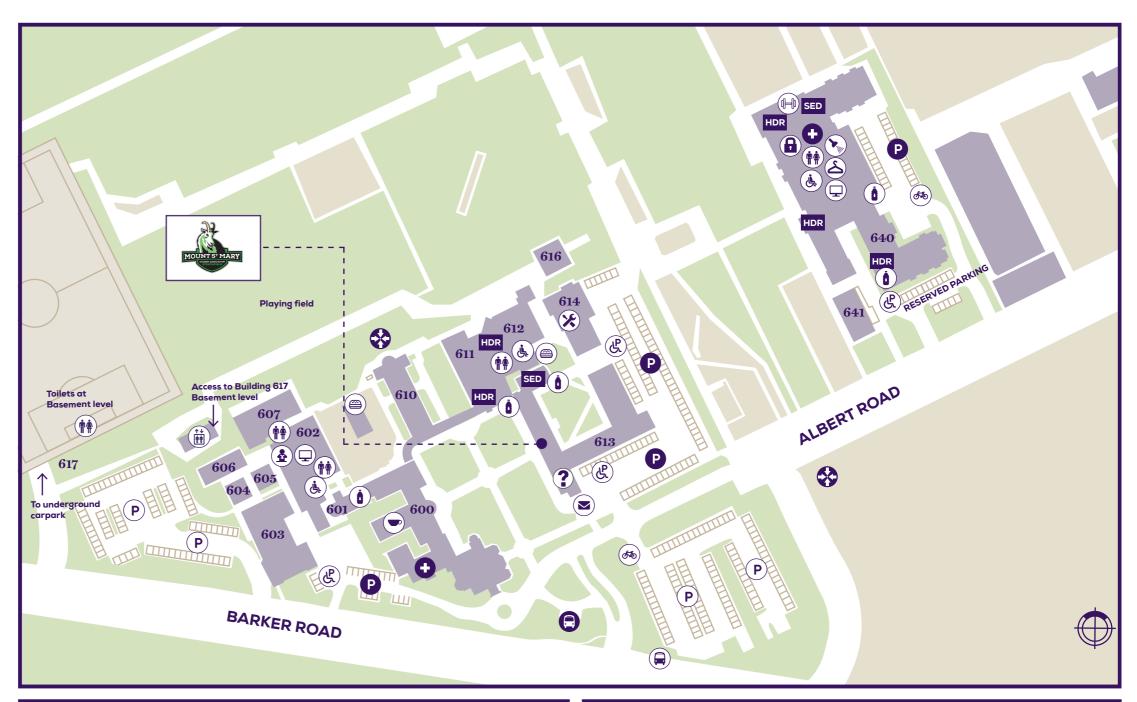

## STUDENT AMENITY MAP

# **Strathfield Campus (Mount Saint Mary)** 25A Barker Road, Strathfield, NSW 2135

| 600 | Mount Royal               | 610 | Barron Memorial Chapel |
|-----|---------------------------|-----|------------------------|
| 601 | Lecture Hall (Quiet Room) | 611 | Mullen Building        |
| 602 | Brother D.M. Stewart      | 612 | Building               |
|     | Library                   | 613 | St. Edmund Building    |
| 603 | McGlade Art Gallery       | 614 | Building               |
| 604 | Visual Art Hut            | 616 | Biomechanics Lab.      |
| 605 | Pottery and Ceramics      | 617 | Underground carpark    |
| 606 | Library Serials/Mac Lab.  | 640 | Edward Clancy Building |
| 607 | Art and Music Rooms       | 641 | Mary Aikenhead Clinic  |

### **Student services**

| BUILDING                | LEVEL | DESCRIPTION                                                                                                                                                                                                                      |
|-------------------------|-------|----------------------------------------------------------------------------------------------------------------------------------------------------------------------------------------------------------------------------------|
| 600 Mount Royal         | G     | Campus Ministry                                                                                                                                                                                                                  |
|                         | 1     | Careers and Employability<br>Facilities Management                                                                                                                                                                               |
| 613 St. Edmund Building | G     | AskACU Centre Student Life Student Welfare Access and Disabilty Service Academic Skills Unit Careers and Employabilty Strathfield Campus Student Association (SCSA) 613.G.08 First Peoples and Equity Pathways (Yalbalinga IHEU) |
| 614 Building            | G     | Campus IT Support                                                                                                                                                                                                                |

#### **Facilities**

| BUILDING | LEVEL | DESCRIPTION                                                                                                                                            |
|----------|-------|--------------------------------------------------------------------------------------------------------------------------------------------------------|
| 600      | G     | 600.G.39 The Track<br>Cafe<br>600.G.16 First Aid Room                                                                                                  |
| 602      | G     | 602.G.07 PC & Printing Facility                                                                                                                        |
|          | 1     | 602.1.01 Library Resources<br>Student study/quiet area                                                                                                 |
|          | 2     | 602.2.05 PC & Printing Facility                                                                                                                        |
| 611      | G     | Atrium                                                                                                                                                 |
|          | 1     | 611.1.01 HDR/Post Grad. Room                                                                                                                           |
| 612      | 1     | 612.1.06 HDR/Post Grad. Room                                                                                                                           |
| 613      | G     | 613.G.30A Parenting Room                                                                                                                               |
| 617      | B1    | Male & Female Change Rooms/Lockers                                                                                                                     |
| 640      | G     | 640.G.44 First Aid Room<br>640.G.26 ACU Sport Gym                                                                                                      |
|          | 1     | 640.1.39B & 640.1.41A Changing Room/Lockers/<br>Shower Room<br>Student Breakout Area<br>640.1.47 HDR/ Post Grad. Room<br>640.1.50A HDR/Post Grad. Room |

## Legend

(2)

ACU Sport Gym

**Changing Room** 

**Shower Room** 

Lockers

**BBQ** Area

Cafe

First Aid Station

Drink/Refill water

HDR

SED

PC & Printing Facility

HDR/Post Grad. Room

**Student Experience** 

**Emergency Assembly** 

Study/Quiet Area

IT Support

**Accessible Parking** 

Staff Parking

Bike Rack/Lockers

**Bus Stop / Station** 

**ACU Shuttle Bus** 

**Train Station** 

AskACU Centre

Lift

**ATM** 

Directorate

**AusPost Parcel Lockers**