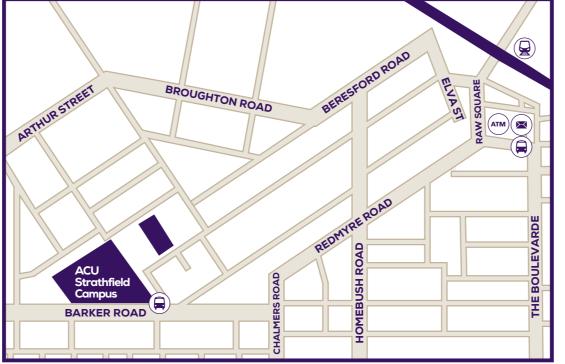

# **Strathfield Campus (Mount Saint Mary)** 25A Barker Road, Strathfield, NSW 2135

| 600 | Mount Royal               | 610 | Barron Memorial Chapel |
|-----|---------------------------|-----|------------------------|
| 601 | Lecture Hall (Quiet Room) | 611 | Mullen Building        |
| 602 | Brother D.M. Stewart      | 612 | Building               |
|     | Library                   | 613 | St. Edmund Building    |
| 603 | McGlade Art Gallery       | 614 | Building               |
| 604 | Visual Art Hut            | 616 | Biomechanics Lab.      |
| 605 | Pottery and Ceramics      | 617 | Underground carpark    |
| 606 | Library Serials/Mac Lab.  | 640 | Edward Clancy Building |
| 607 | Art and Music Rooms       | 641 | Mary Aikenhead Clinic  |